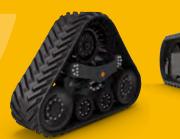

The agricultural tracks manufactured for CASE Industrial Group machines are characterised by their positive drive and delta mounting. Offering perfect traction, these systems require high production precision, with very low dimensional tolerances.

To withstand the power of Quadtrac STX and STEIGER tractors, our treads and drive lugs are vulcanised simultaneously with the core of the track, giving them greater resistance to tearing.

On AXIAL FLOW or CR & CX combines, the natural stability of the tracks allows you to work with large cutting widths.

Range of tracks from 18" to 36" wide

02 www.vulcan-agri.eu www.www.vulcan-agri.eu 03

LEACH LEWIS RUBBER TRACKS LIMITED
Units 4-5 Hikers Way, Crendon Industrial Park, Long Crendon HP18 9RW www.llrt.co.uk