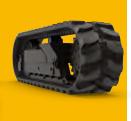

The agricultural tracks manufactured for CASE Industrial Group machines are characterised by their positive drive and delta mounting. Offering perfect traction, these systems require high production precision, with very low dimensional tolerances.

To withstand the power of Quadtrac STX and STEIGER tractors, our treads and drive lugs are vulcanised simultaneously with the core of the track, giving them greater resistance to tearing.

On AXIAL FLOW or CR & CX combines, the natural stability of the tracks allows you to work with large cutting widths.

Range of tracks from 18" to 36" wide

02 www.vulcan-agri.eu www.www.vulcan-agri.eu 03

LEACH LEWIS RUBBER TRACKS LIMITED
Units 4-5 Hikers Way, Crendon Industrial Park, Long Crendon HP18 9RW www.llrt.co.uk