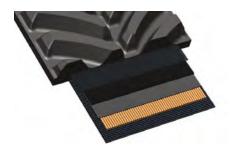

## **Strong Cables**

The track tensile strength is ensured by a full layer of 5.4mm, seamless tension cables. In addition, the track's core is reinforced with as much as four steel cable layers placed at special angles to maximise the core stiffness, making our tracks the best choice for durability and flexibility.

### One Step Vulcan

Vulcanisation in one step of track core, guide lugs and tread patterns reinforce solidity and prevent tread pull off. All track parts are strongly vulcanised and bonded together. Low wearability rubber compound offers extended lifetime.