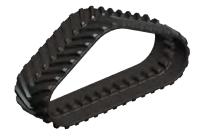

# CNH ROWCROP

| REFERENCE | WIDTH | LENGHT | TREAD | РІТСН | TREAD<br>HEIGHT | TREAD<br>WIDTH | GUIDE<br>LUGS | PLY | THICKNESS |
|-----------|-------|--------|-------|-------|-----------------|----------------|---------------|-----|-----------|
| 30"x6"x44 | 30"   | 264"   | 88    | 6"    | 2"              | 3.2"           | 44            | 4   | 1.5"      |